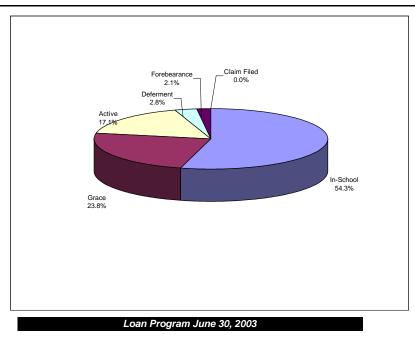

## Student Loan Asset-Backed Notes Series 2002-1 and 2003-1 Monthly Servicing Report

Report Date: July 25, 2003

| V. | Series 2002-1 and 2003-1 Portfolio Charateristics |          | 6/30/2003       |           |
|----|---------------------------------------------------|----------|-----------------|-----------|
|    | June 30, 2003                                     | Number   | Dollar          | % of      |
| Α. | Loan Type Distribution:                           | of Loans | Amount          | Portfolio |
| Λ. | 1 Subsidized Stafford                             | 49,867   | \$385,680,742   | 37.119    |
|    | 2 UnSubsidized Stafford                           | 48,365   | \$476,018,607   | 45.809    |
|    | 3 Consolidation                                   | 3,068    | \$177,542,242   | 17.089    |
|    | 4 Total By Loan Type Distribution (a)             | 101,300  | \$1,039,241,591 | 100.00%   |
| В. | Borrower Status Distribution:                     |          |                 |           |
|    | 1 In-School                                       | 62,921   | \$564,125,251   | 54.289    |
|    | 2 Grace                                           | 28,554   | \$246,903,620   | 23.769    |
|    | 3 Deferment                                       | 1,561    | \$29,018,092    | 2.799     |
|    | 4 Forbearance                                     | 1,069    | \$21,559,516    | 2.079     |
|    | 5 Repayment                                       | 7,178    | \$177,559,286   | 17.09%    |
|    | 6 Claims                                          | 17       | \$75,826        | 0.019     |
|    | 7 Total By Borrower Status Distribution           | 101,300  | \$1,039,241,591 | 100.009   |
| C. | School Type Distribution:                         |          |                 |           |
|    | 1 Graduate/ First Professional                    | 101,300  | \$1,039,241,591 | 100.009   |
|    | 2 Total By School Type Distribution               | 101,300  | \$1,039,241,591 | 100.009   |